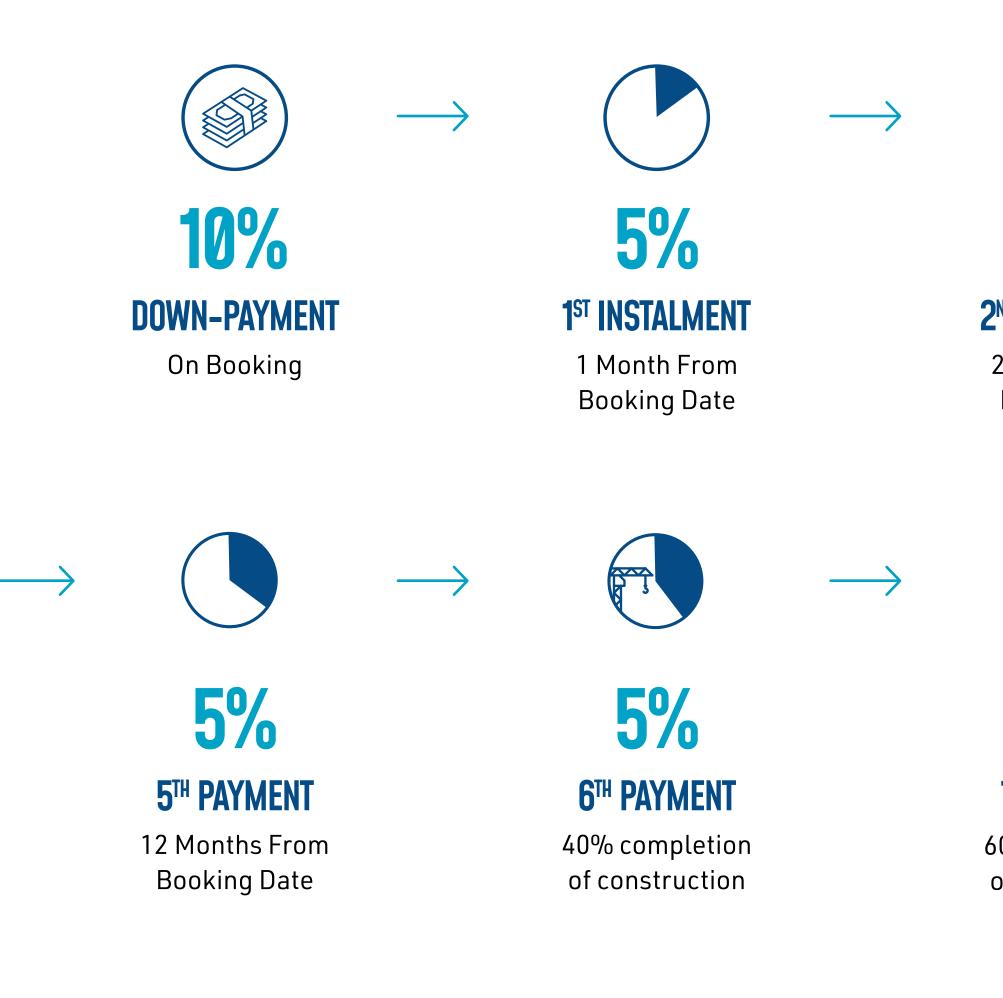

## **CONVENIENT PAYMENT PLAN**

Enjoy a mortgage-friendly payment plan.

**Booking Date** 

 $\rightarrow$ 

 $\rightarrow$ 

#### **3<sup>RD</sup> INSTALMENT**

5 Months From Booking Date

Booking Date

5% **7<sup>TH</sup> PAYMENT** 

60% completion of construction

5% **8<sup>TH</sup> PAYMENT** 

80% completion of construction

 $\longrightarrow$ 

50% HANDOVER

100% completion of construction